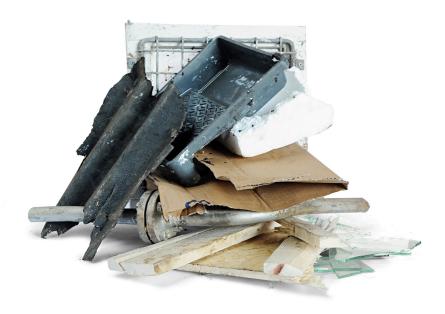

## SORTING GUIDE YES PLEASE

- Burnable waste
- · Mixed wood, A2
- Flamingo
- Iron
- Cardboard
- · Asphalt roofing
- Plastic (not PVC)

## **NO THANKS**

- Asbestos
- · Household waste
- Grout
- · Light concrete
- Glass
- · Pressure treated wood, A4
- · Insulation materials
- · Chemical waste
- Paint
- · Waste oil
- · Oil based waste
- PVC
- Gypsum
- Fiber gypsum
- · Products for wood treatment
- Electronic waste
- · Hazardous waste