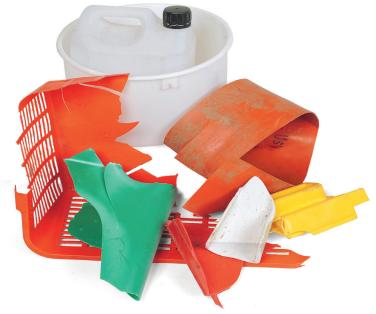

## SORTING GUIDE YES PLEASE

- Laundry basket
- Plastic pipes up to ø 110 mm and max 2. metres
- Carpet pipes
- Washtubs
- Cushion boxes
- · Buckets, bottles and watering cans
- · Storage boxes
- Plastic barrels
- Flower trays and pots
- · Plastic crates for beer, soft drinks and fish
- · Cutlery trays
- Plastic bottles for soft drinks and mineral water
- · Boxes for toy bricks
- Large toys of plastic
- · Products with PVC