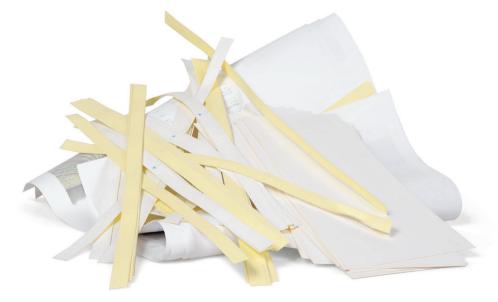

## SORTING GUIDE YES PLEASE

- · Office paper
- · Printing paper
- Max. 30% materials containing wood
- Max. 3% colored paper, unbleached paper, newspapers and magazines

## **NO THANKS**

- Cardboard and carton
- Paper treated with e.g. wax, paraffin, plastic, oil, tar, glue, carbon etc.
- Brown paper fibres
- Other types of packaging made from paper and cardboard

No documents with sensitive personal information are permitted (GDPR - General Data Protection Regulation).