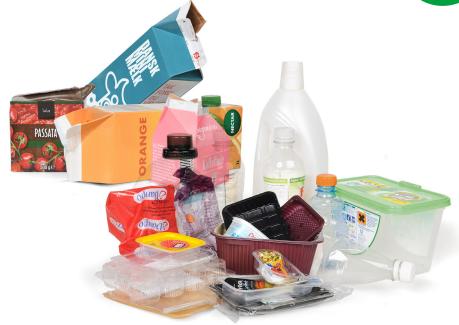

#### Food and beverages cartons

- · Cardboard cartons for beverages e.g., milk, juice etc.
- · Cardboard cartons for food e.g., peeled tomatoes, beans, yoghurt etc.

#### Plastic packaging

- · Plastic bottles and plastic lids
- · Plastic packaging (hard/soft) from food e.g., spreads, meat, fruits, icecream etc.
- · Plastic bottles from light cleaning detergent, shampoo and soap
- · Plastic bags
- · Empty bottles from medicine
- · Liner (plastic) from Bag in Box wine
- · Other plastic packaging from households